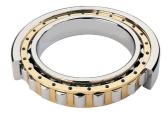

## NJ 332 EMA-TIMKEN CYLINDRISK RULLELEJE ENRADET MED MESSINGHOLDER

NU

NUP

r<sub>b</sub>

Ν

NJ

High quality cylindrical roller bearing with machined brass cage from the leading manufacturer TIMKEN. Featuring the TIMKEN EMA design. A premium land-riding cage, unique internal geometries, enhanced surface finishes and a compact design. All this adds up to longer life, improved uptime and reduced maintenance costs.