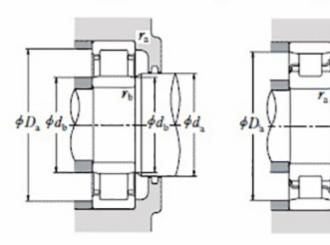

## NJ 332 EMA-TIMKEN CYLINDRISK RULLELEJE ENRADET MED MESSINGHOLDER

NU

NUP

r<sub>b</sub>

Ν

NJ

High quality cylindrical roller bearing with machined brass cage from the leading manufacturer TIMKEN. Featuring the TIMKEN EMA design. A premium land-riding cage, unique internal geometries, enhanced surface finishes and a compact design. All this adds up to longer life, improved uptime and reduced maintenance costs.