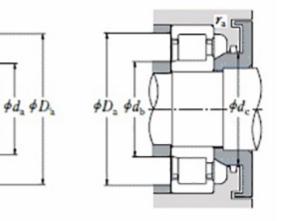

## NJ 332 EMA-TIMKEN CYLINDRISK RULLELEJE ENRADET MED MESSINGHOLDER

NU

NUP

r<sub>b</sub>

Ν

NJ

High quality cylindrical roller bearing with machined brass cage from the leading manufacturer TIMKEN. Featuring the TIMKEN EMA design. A premium land-riding cage, unique internal geometries, enhanced surface finishes and a compact design. All this adds up to longer life, improved uptime and reduced maintenance costs.